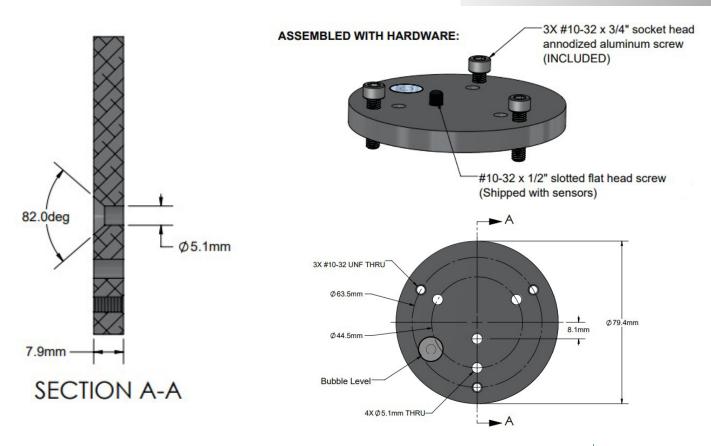

# DIMENSIONS

### SPECIFICATIONS

|            | AM-500                                               |
|------------|------------------------------------------------------|
| Dimensions | 79 mm x 79 mm x 8 mm                                 |
| Mass       | 113 g                                                |
| Warranty   | 4 years against defects in materials and workmanship |