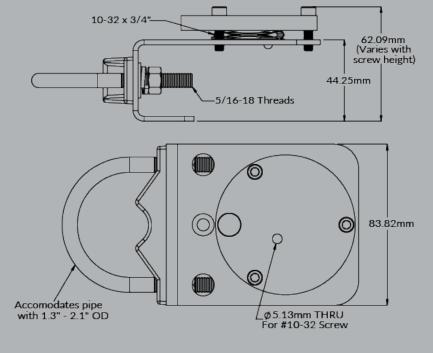

## **Product Specifications**

|            | AL-120                                                  |
|------------|---------------------------------------------------------|
| Dimensions | 83.8 mm x 62.1 mm                                       |
| Mass       | 420 g                                                   |
| Warranty   | 4 years against defects in materials<br>and workmanship |

### **Dimensions**