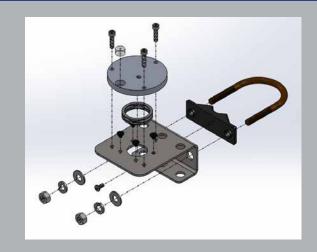

#### Simple and Accurate Mounting

The ÅL-120 Solar Mounting Bracket is designed to mount Apogee Instruments solar sensors to a mast or pipe with an outer diameter of 1.3" - 2.1". The Bracket has an integrated bubble-level to make leveling simple and accurate for proper sensor installation.

#### **Accommodated Sensor Models**

Bracket accommodates Apogee Instruments solar sensor SP, SL, SU, and SQ-100, 200, 400, and 500 series models.