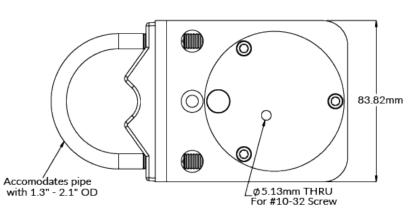

# Simple and Accurate Mounting

The AL-120 solar mounting bracket is designed to mount Apogee Instruments' solar sensors to a mast or pipe with an outer diameter of 1.3" - 2.1". The bracket has an integrated bubble-level to make leveling simple and accurate for proper sensor installation.

# **DIMENSIONS**