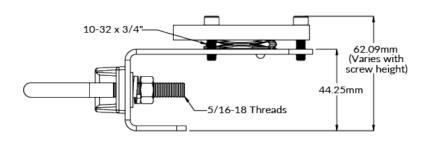

# **DIMENSIONS**

# **SPECIFICATIONS**

|            | AL-120                                               |
|------------|------------------------------------------------------|
| Dimensions | 83.8 mm x 62.1 mm                                    |
| Mass       | 420 g                                                |
| Warranty   | 4 years against defects in materials and workmanship |