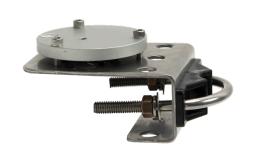

# Simple and Accurate Mounting

The AL-120 solar mounting bracket is designed to mount Apogee Instruments' solar sensors to a mast or pipe with an outer diameter of 1.3" - 2.1". The bracket has an integrated bubble-level to make leveling simple and accurate for proper sensor installation.