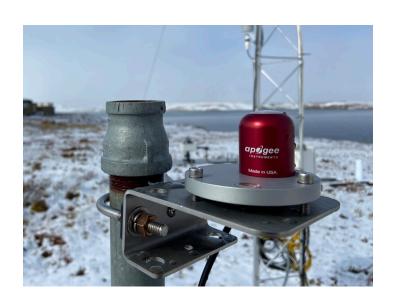

# Simple and Accurate Mounting

The AL-120 solar mounting bracket is designed to mount Apogee Instruments' solar sensors to a mast or pipe with an outer diameter of 1.3" - 2.1". The bracket has an integrated bubble-level to make leveling simple and accurate for proper sensor installation.

#### **Accommodated Sensor Models**

Bracket accommodates Apogee Instruments solar sensor SP, SL, SU, and SQ-100, 200, 400, and 500 series models.