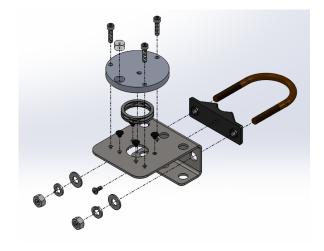

# Simple and Accurate Mounting

The AL-120 solar mounting bracket is designed to mount Apogee Instruments' solar sensors to a mast or pipe with an outer diameter of 1.3" - 2.1". The bracket has an integrated bubble-level to make leveling simple and accurate for proper sensor installation.