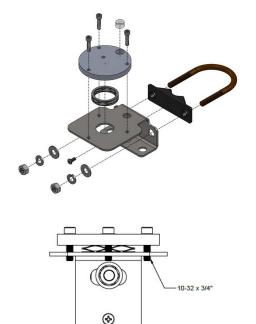

## **OVERVIEW**

**Simple and Accurate Mounting** The AL-130 Albedometer Bracket is designed to accommodate the SP-510 upward-looking thermopile pyranometer and the SP-610 downward-looking pyranometer to create an albedometer. It can also be used to mount other upward and downward facing sensors, such as our pyrgeometers. The AL-130 bracket is designed to be mounted to a mast or pipe with a 1.3" to 2.1" outer diameter and has an integrated bubble level to make leveling simple and accurate for proper sensor installation.