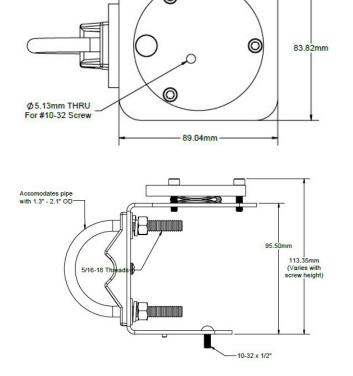

## **SPECIFICATIONS**

|            | AL-130                                               |
|------------|------------------------------------------------------|
| Dimensions | 113.4 mm x 83.8 mm x 89 mm                           |
| Mass       | 423.1 g                                              |
| Warranty   | 4 years against defects in materials and workmanship |

## **DIMENSIONS**