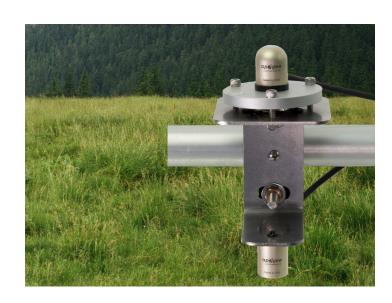

## **OVERVIEW**

**Simple and Accurate Mounting** The AL-130 Albedometer Bracket is designed to accommodate the SP-510 upward-looking thermopile pyranometer and the SP-610 downward-looking pyranometer to create an albedometer. It can also be used to mount other upward and downward facing sensors, such as our pyrgeometers. The AL-130 bracket is designed to be mounted to a mast or pipe with a 1.3" to 2.1" outer diameter and has an integrated bubble level to make leveling simple and accurate for proper sensor installation.