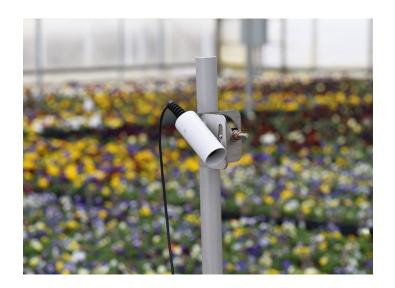

### **OVERVIEW**

Simple and Accurate Mounting

The AM-250 angled commercial-grade infrared radiometer mounting bracket is designed to mount an Apogee Instruments' commercial-grade infrared radiometer (SIL series) and those with the newer solar shield design to a mast or pipe with an outer diameter of 1.3" to 2.1". The bracket is designed to orient the sensors at varying angles to satisfy all applications.

## **Accomodated Sensor Models**

Bracket accommodates Apogee Instruments' infrared radiometers with the newer solar shield design (like the SIL series).