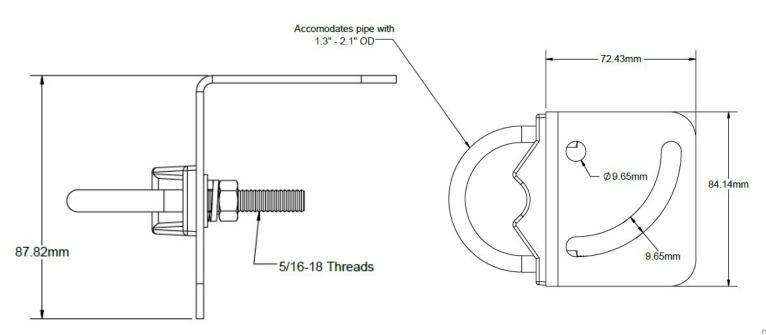

### **SPECIFICATIONS**

|            | AM-250                                               |
|------------|------------------------------------------------------|
| Dimensions | 87.8 mm x 72.4 mm 84.1 mm                            |
| Mass       | 350 g                                                |
| Warranty   | 4 years against defects in materials and workmanship |

## **DIMENSIONS**