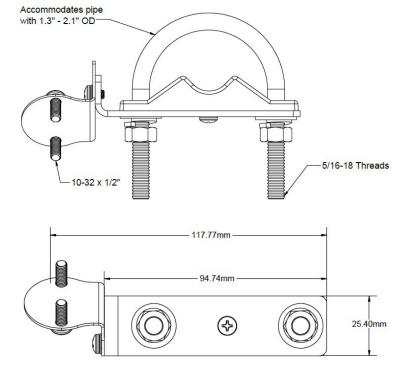

angles when mounted to a vertical or horizontal mast or pipe. This bracket can also be used to mount upward facing sensors in plane-of-array configurations

#### **Accommodated Sensor Models**

Bracket accommodates Apogee Instruments downward-facing sensors, such as our downward NDVI and PRI sensors. This bracket can also be used to mount upward-facing sensors, such as our silicon-cell pyranometers.



### **SPECIFICATIONS**

|            | AM-400                                               |
|------------|------------------------------------------------------|
| Dimensions | 118 mm x 25 mm                                       |
| Mass       | 380 g                                                |
| Warranty   | 4 years against defects in materials and workmanship |

## **DIMENSIONS**





apøgee instruments