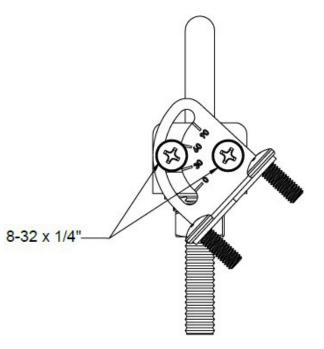

gles when mounted to a vertical or horizontal mast or pipe. This bracket can also be used to mount upward facing sensors in plane-of-array configurations

#### **Accommodated Sensor Models**

Bracket accommodates Apogee Instruments downward-facing sensors, such as our downward NDVI and PRI sensors. This bracket can also be used to mount upward-facing sensors, such as our silicon-cell pyranometers.



### **SPECIFICATIONS**

|            | AM-400                                               |
|------------|------------------------------------------------------|
| Dimensions | 118 mm x 25 mm                                       |
| Mass       | 380 g                                                |
| Warranty   | 4 years against defects in materials and workmanship |

## **DIMENSIONS**





apøgee instruments