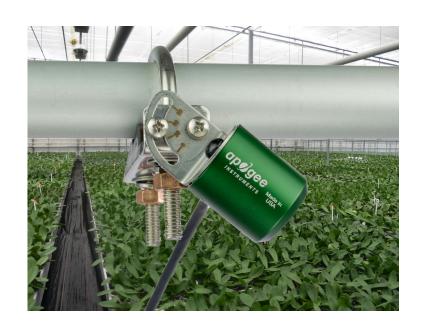

## Simple and Accurate Mounting

The AM-400 adjustable angle mounting bracket is designed to mount Apogee Instruments' downward-facing sensors at different angles when mounted to a vertical or horizontal mast or pipe. This bracket can also be used to mount upward facing sensors in plane-of-array configurations

#### **Accommodated Sensor Models**

Bracket accommodates Apogee Instruments downward-facing sensors, such as our downward NDVI and PRI sensors. This bracket can also be used to mount upward-facing sensors, such as our silicon-cell pyranometers.