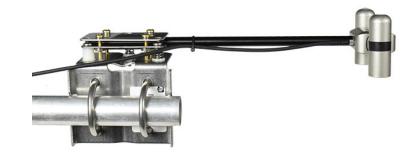

# Simple and Accurate Mounting

The AM-500 mounting bracket accommodates Apogee's net radiometers and is designed to fit the mounting rod that comes with the radiometer. The bracket can be mounted to a mast or pipe and allows for fine-tuned leveling.

#### **Accommodated Sensor Models**

Bracket accommodates Apogee Instruments net radiometer models.