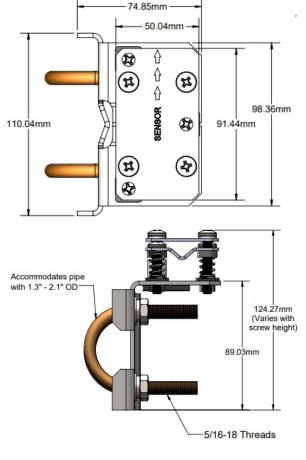

DIOMETER MOUNTING BRACKET**AM-500

### **OVERVIEW**

# Simple and Accurate Mounting

The AM-500 mounting bracket accommodates Apogee's net radiometers and is designed to fit the mounting rod that comes with the radiometer. The bracket can be mounted to a mast or pipe and allows for fine-tuned leveling.

#### **Accommodated Sensor Models**

Bracket accommodates Apogee Instruments net radiometer models.



# **SPECIFICATIONS**

|            | AM-500                                               |
|------------|------------------------------------------------------|
| Dimensions | 124 mm x 110 mm x 75 mm                              |
| Mass       | 420 g                                                |
| Warranty   | 4 years against defects in materials and workmanship |

## **DIMENSIONS**