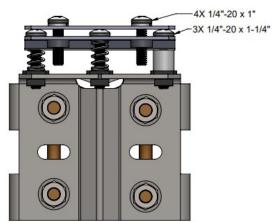

# Simple and Accurate Mounting

The AM-500 mounting bracket accommodates Apogee's net radiometers and is designed to fit the mounting rod that comes with the radiometer. The bracket can be mounted to a mast or pipe and allows for fine-tuned leveling.