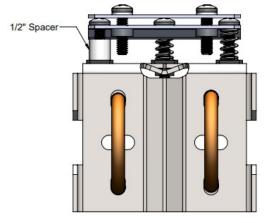

# Simple and Accurate Mounting

The AM-500 mounting bracket accommodates Apogee's net radiometers and is designed to fit the mounting rod that comes with the radiometer. The bracket can be mounted to a mast or pipe and allows for fine-tuned leveling.