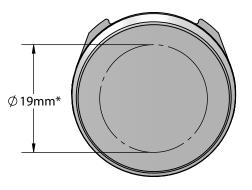

## **CUSTOM OPTIONS**

\*Generally, probe(s) must fit within the area shown above.

Not all probes will be work. Other compatability factors include length, surface features, and any additional space required for mounting features.