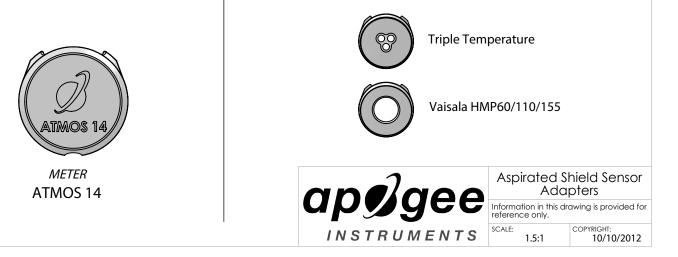

## **STANDARD OPTIONS**

Apogee Instruments ST-110 Thermistor or ST-300 PRT

*E+E* EE08 Humidity Probe

*E+E and Apogee Instruments* EE08 and ST-110

*Campbell Scientific* 107/108/109/109-SS

Campbell Scientific HygroVUE 5

## Example custom options:

To view a list for custom adapter plugs, please visit this link: https://www.apogeeinstruments.com/ts-100-port-adapters/